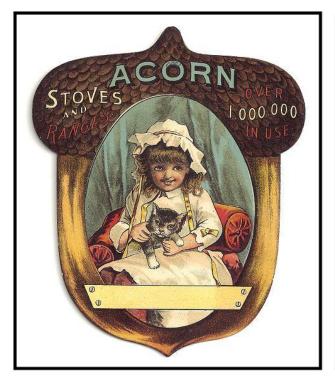

## ADVERTISING SIGN FOR BORDON'S EAGLE BRAND CONDENSED MILK TRADE CARD: ACORN STOVES #I, BRUNETTE TRADE CARD: ACORN STOVES #2, BLONDE TRADE CARD, BELL-SHAPED: J. REGESTER & SONS BELL & GLASS WORKS BOOKLET: BUCKEYE MOWERS & REAPERS 2 TRADE CARDS: BUTTERFLY NEW HOME SEWING MACHINE & LADY'S SHOE WITH ROSE FRAMED 1996 POSTCARD PUZZLE, 9 CARDS SHOWN IN THE PUZZLE ADVERTISING SIGN, VICTORIAN, COATES & CLARK 2 HEART-SHAPED TRADE CARDS: BUCKEYE HARVESTERS & THRESHERS 3 CHASE & SANBORN TRADE CARDS, 2 CUP-SHAPED FROM 1893 COLUMBIAN EXPO, 1 RECTANGULAR 4 COFFEE TRADE CARDS: 3 CHASE & SANBORN & 1 STANDARD; 2 ARE CUP-SHAPED, 1 RECTANGULAR OTHER DONATIONS