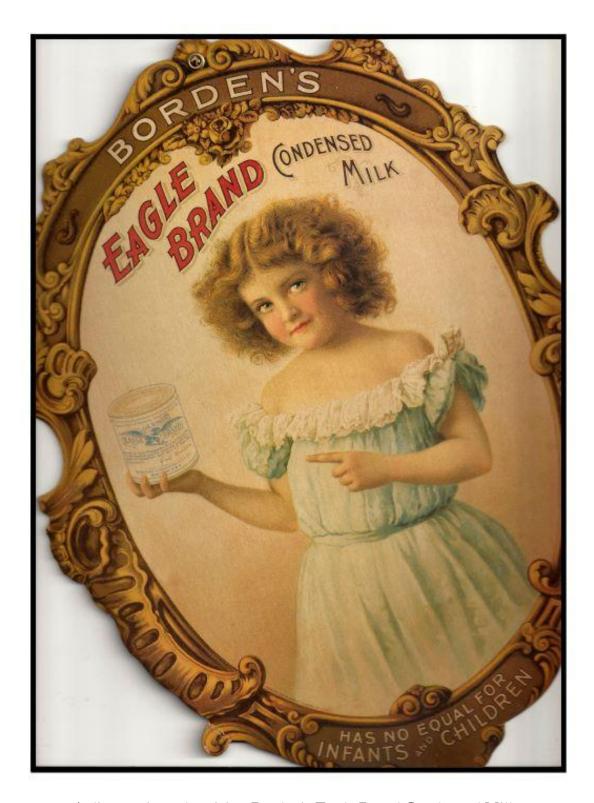

### ITEMS IN OUR 8TH ANNUAL AUCTION

A die-cut sign advertising Borden's Eagle Brand Condensed Milk.

Some of the beautiful trade cards and ephemera that have been donated to our auctions.

## ADVERTISING SIGN FOR BORDON'S EAGLE BRAND CONDENSED MILK TRADE CARD: ACORN STOVES #I, BRUNETTE TRADE CARD: ACORN STOVES #2, BLONDE TRADE CARD, BELL-SHAPED: J. REGESTER & SONS BELL & GLASS WORKS BOOKLET: BUCKEYE MOWERS & REAPERS 2 TRADE CARDS: BUTTERFLY NEW HOME SEWING MACHINE & LADY'S SHOE WITH ROSE FRAMED 1996 POSTCARD PUZZLE, 9 CARDS SHOWN IN THE PUZZLE ADVERTISING SIGN, VICTORIAN, COATES & CLARK 2 HEART-SHAPED TRADE CARDS: BUCKEYE HARVESTERS & THRESHERS 3 CHASE & SANBORN TRADE CARDS, 2 CUP-SHAPED FROM 1893 COLUMBIAN EXPO, 1 RECTANGULAR 4 COFFEE TRADE CARDS: 3 CHASE & SANBORN & 1 STANDARD; 2 ARE CUP-SHAPED, 1 RECTANGULAR OTHER DONATIONS