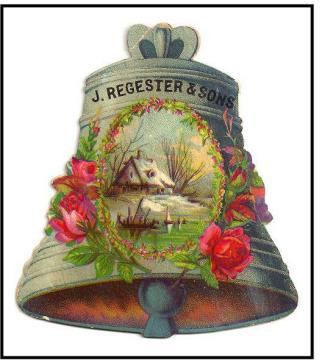

## ADVERTISING SIGN FOR BORDON'S EAGLE BRAND CONDENSED MILK TRADE CARD: ACORN STOVES #I, BRUNETTE TRADE CARD: ACORN STOVES #2, BLONDE TRADE CARD, BELL-SHAPED: J. REGESTER & SONS BELL & GLASS WORKS BOOKLET: BUCKEYE MOWERS & REAPERS 2 TRADE CARDS: BUTTERFLY NEW HOME SEWING MACHINE & LADY'S SHOE WITH ROSE FRAMED 1996 POSTCARD PUZZLE, 9 CARDS SHOWN IN THE PUZZLE ADVERTISING SIGN, VICTORIAN, COATES & CLARK 2 HEART-SHAPED TRADE CARDS: BUCKEYE HARVESTERS & THRESHERS 3 CHASE & SANBORN TRADE CARDS, 2 CUP-SHAPED FROM 1893 COLUMBIAN EXPO, 1 RECTANGULAR 4 COFFEE TRADE CARDS: 3 CHASE & SANBORN & 1 STANDARD; 2 ARE CUP-SHAPED, 1 RECTANGULAR OTHER DONATIONS