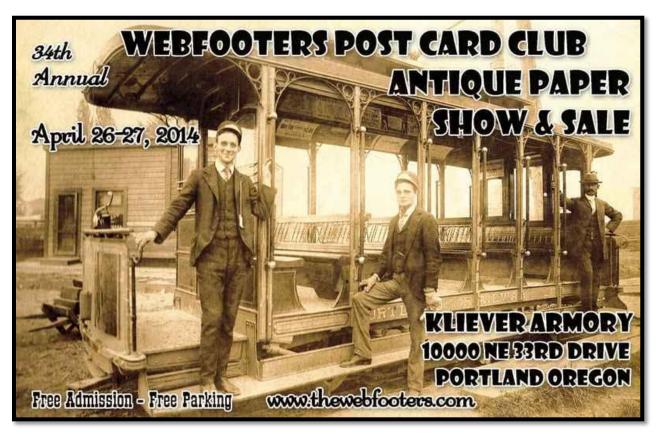

34th ANNUAL

## ANTIQUE PAPER SHOW & SALE AND SILENT AUCTION SAT. & SUN. APRIL 26 & 27

KLIEVER ARMORY, 10000 NE 33rd DRIVE, PORTLAND OR 97211 ON TRIMET LINE 70

POSTCARDS ★ PHOTOGRAPHS ★ ANTIQUE PAPER EPHEMERA ★ NOSTALGIA

SATURDAY 10 AM—5 PM ★ SUNDAY 10 AM—4 PM SILENT AUCTION FIRST CLOSING SUNDAY 2:00 PM

FREE ADMISSION ★ FREE PARKING ★ SNACK BAR